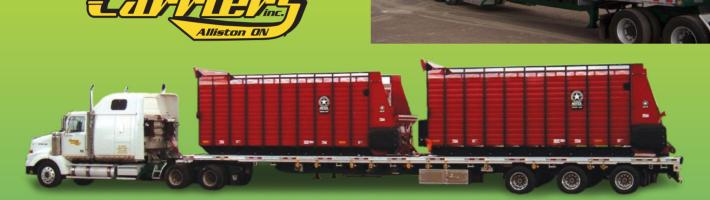

# WHAT'S NEW FOR BRIWAY

Briway Carriers is offering you a NEW, state of the art, truck and trailer combination that allows you to move longer and higher loads in fewer shipments.

### **LONGER LOADS • HIGHER LOADS • FEWER SHIPMENTS**

The **Super Flat** combines the advantages of a Flat Bed and Step Deck trailer all in one. What makes this unit so unique is the ability to load off docks and haul loads up to 9'10" high, 53' long while still being legal without the need for additional or special equipment. This results in moving your product more efficiently and economically.

While loading more of your product at one time, the **Super Flat** allows you to ship your product faster by consolidating your shipments, therefore, saving on shipping costs. Ultimately, this will give you the competitive edge over your competition.