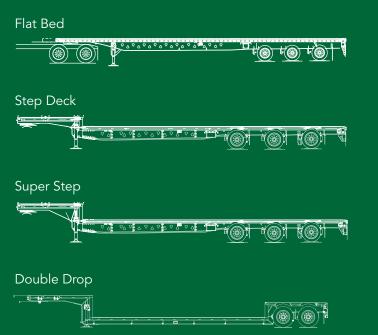

With our wide range of trailer configurations we specialize in over dimensional loads. We offer 53' Vans, Flat Beds, Step Decks, and Extendable Double Drops.

### **TRAILER CONFIGURATIONS**

|             | Length    | Height           | Width | Weight     |  |
|-------------|-----------|------------------|-------|------------|--|
| Closed Van  | 48' - 53' | Up to 110′ 5/8″* |       |            |  |
| Flat Bed    | 53'       | Up to 8′ 6″      | 8′ 6″ | 65,000 lbs |  |
| Step Deck   | 53'       | Up to 10'        | 8′ 6″ | 65,000 lbs |  |
| Super Step  | 53'       | Up to 11'2"      | 8′ 6″ | 65,000 lbs |  |
| Double Drop | 30' - 50' | Up to 12'        | 8′ 6″ | 65,000 lbs |  |
| Super Flat  | 53'       | Up to 9′ 10″     | 8′ 6″ | 65,000 lbs |  |