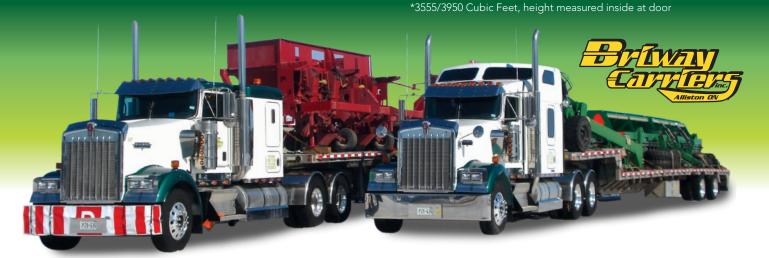

# WHAT'S NEW FOR BRIWAY

Briway Carriers is offering you a NEW, state of the art, truck and trailer combination that allows you to move longer and higher loads in fewer shipments.

### **LONGER LOADS • HIGHER LOADS • FEWER SHIPMENTS**

The **Super Flat** combines the advantages of a Flat Bed and Step Deck trailer all in one. What makes this unit so unique is the ability to load off docks and haul loads up to 9'10" high, 53' long while still being legal without the need for additional or special equipment. This results in moving your product more efficiently and economically.

While loading more of your product at one time, the **Super Flat** allows you to ship your product faster by consolidating your shipments, therefore, saving on shipping costs. Ultimately, this will give you the competitive edge over your competition.